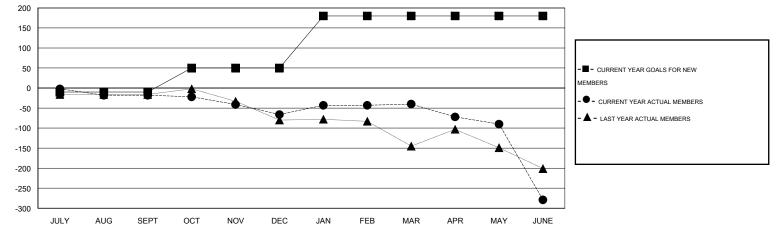

## GOALS AND ACTUAL NEW CLUBS CUMULATIVE

| DROPPED CLUBS: 5  DROPPED MEMBERS |                | 24 CLUBS OF 47 ADDED 1 OR MORE<br>NEW MEMBERS | GENDER DISTRIBUTION  MALE 295 (35.89%)  FEMALE 527 (64.11%) |  |           |
|-----------------------------------|----------------|-----------------------------------------------|-------------------------------------------------------------|--|-----------|
| DECEASED  CLUB CANCELLED  OTHER   | 4<br>30<br>328 | CLICK HERE FOR HEALTH ASSESSMENT DATA         | FAMILY UNIT MEMBERS HEAD OF HOUSEHOLD                       |  | 191<br>84 |
| TOTAL                             | 362            |                                               | NON-HEAD OF HOUSEHOLD                                       |  | 107       |