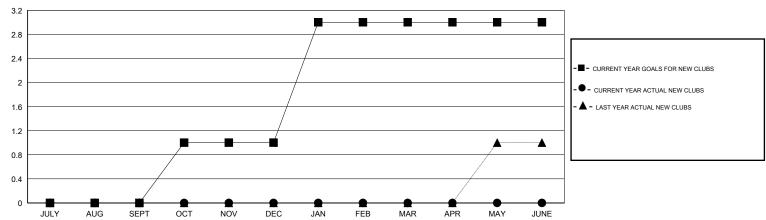

## GOALS AND ACTUAL NEW CLUBS CUMULATIVE

| DROPPED CLUBS: 5  DROPPED MEMBERS |                | 24 CLUBS OF 47 ADDED 1 OR MORE<br>NEW MEMBERS | GENDER DISTRIBUTION  MALE 295 (35.89%)  FEMALE 527 (64.11%) |  |           |
|-----------------------------------|----------------|-----------------------------------------------|-------------------------------------------------------------|--|-----------|
| DECEASED  CLUB CANCELLED  OTHER   | 4<br>30<br>328 | CLICK HERE FOR HEALTH ASSESSMENT DATA         | FAMILY UNIT MEMBERS HEAD OF HOUSEHOLD                       |  | 191<br>84 |
| TOTAL                             | 362            |                                               | NON-HEAD OF HOUSEHOLD                                       |  | 107       |